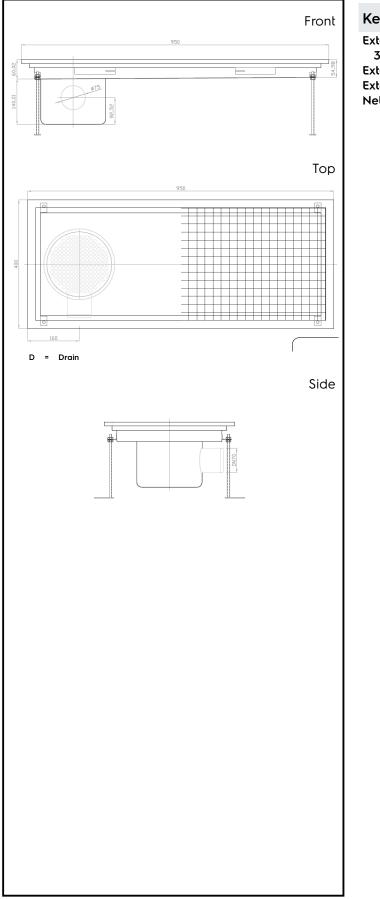

### Floor Drains and Collecting Tanks Floor Drain with Stainless Steel Grate and Side Drain - Horizontal outlet 400x950 mm

### Key Information:

External dimensions, Width:328057 (FDC40100)950 mmExternal dimensions, Depth:400 mmExternal dimensions, Height:200 mmNet weight:20 kg

## Construction

- Anti-slip mesh 25x25 mm grating, h=25 mm, 1.5 mm in thickness.
- Constructed entirely in 304 AISI stainless steel.
- Adjustable leveling feet.
- Collecting tanks available with horizontal drain pipe.